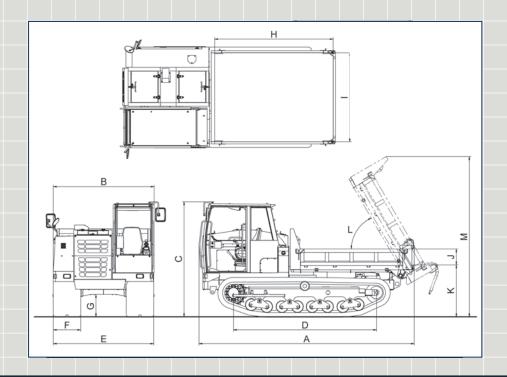

Multifunction monitor shows fuel, DEF tank, rpms, and voltage

Easily accessible filters, DEF tank and battery

Standard with ROPS/TOPS Canopy and joystick controlled functions

| Dimensions |                                 |        |  |
|------------|---------------------------------|--------|--|
| Α          | Overall length                  | 15'6"  |  |
| В          | Overall width                   | 7'3"   |  |
| С          | Overall height                  | 8'4"   |  |
| D          | Tumbler center distance         | 1'3"   |  |
| Е          | Overall crawler width           | 12'4"  |  |
| F          | Crawler width                   | 2'     |  |
| G          | Minimum height from ground      | 1'7.5" |  |
| Н          | Vessel length                   | 8'6"   |  |
| 1          | Inner vessel width              | 6'5"   |  |
| J          | Vessel heigth                   | 1'2"   |  |
| K          | Vessel floor height from ground | 3'9"   |  |
| L          | Maximum dumping angle           | 60°    |  |
| М          | Maximum height in dumping       | 11'6"  |  |