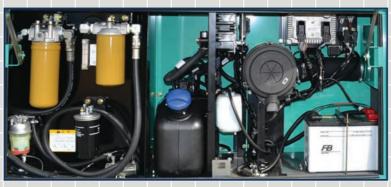

Multifunction monitor shows fuel, DEF tank, rpms, and voltage

Easily accessible filters, DEF tank and battery

Standard with ROPS/TOPS Canopy and joystick controlled functions

| Dimensions |                                 |        |  |
|------------|---------------------------------|--------|--|
| Α          | Overall length                  | 15'6"  |  |
| В          | Overall width                   | 7'3"   |  |
| С          | Overall height                  | 8'4"   |  |
| D          | Tumbler center distance         | 1'3"   |  |
| Е          | Overall crawler width           | 12'4"  |  |
| F          | Crawler width                   | 2'     |  |
| G          | Minimum height from ground      | 1'7.5" |  |
| Н          | Vessel length                   | 8'6"   |  |
| 1          | Inner vessel width              | 6'5"   |  |
| J          | Vessel heigth                   | 1'2"   |  |
| K          | Vessel floor height from ground | 3'9"   |  |
| L          | Maximum dumping angle           | 60°    |  |
| М          | Maximum height in dumping       | 11'6"  |  |