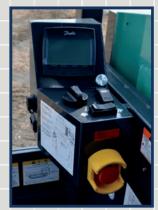

Multifunction monitor shows fuel, DEF tank, rpms, and voltage

Easily accessible filters, DEF tank and battery

Standard with ROPS/TOPS Canopy and joystick controlled functions

| Dimensions |                                 |        |  |
|------------|---------------------------------|--------|--|
| Α          | Overall length                  | 15'6"  |  |
| В          | Overall width                   | 7'3"   |  |
| С          | Overall height                  | 8'4"   |  |
| D          | Tumbler center distance         | 1'3"   |  |
| Е          | Overall crawler width           | 12'4"  |  |
| F          | Crawler width                   | 2'     |  |
| G          | Minimum height from ground      | 1'7.5" |  |
| Н          | Vessel length                   | 8'6"   |  |
| 1          | Inner vessel width              | 6'5"   |  |
| J          | Vessel heigth                   | 1'2"   |  |
| K          | Vessel floor height from ground | 3'9"   |  |
| L          | Maximum dumping angle           | 60°    |  |
| М          | Maximum height in dumping       | 11'6"  |  |