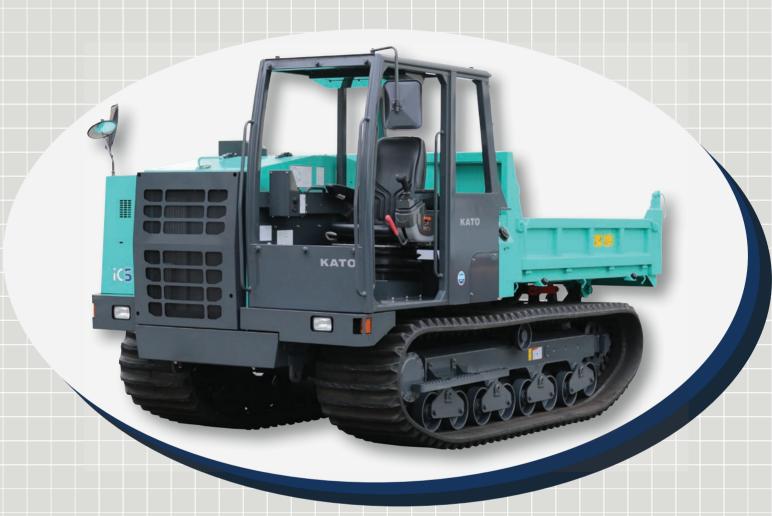

Multifunction monitor shows fuel, DEF tank, rpms, and voltage

Easily accessible filters, DEF tank and battery

Standard with ROPS/TOPS Canopy and joystick controlled functions

| Dimensions |                                 |        |  |
|------------|---------------------------------|--------|--|
| Α          | Overall length                  | 15'6"  |  |
| В          | Overall width                   | 7'3"   |  |
| С          | Overall height                  | 8'4"   |  |
| D          | Tumbler center distance         | 1'3"   |  |
| Е          | Overall crawler width           | 12'4"  |  |
| F          | Crawler width                   | 2'     |  |
| G          | Minimum height from ground      | 1'7.5" |  |
| Н          | Vessel length                   | 8'6"   |  |
| 1          | Inner vessel width              | 6'5"   |  |
| J          | Vessel heigth                   | 1'2"   |  |
| K          | Vessel floor height from ground | 3'9"   |  |
| L          | Maximum dumping angle           | 60°    |  |
| М          | Maximum height in dumping       | 11'6"  |  |

## **IC55 Specifications**

| Weight                | Transport Weight (Cabin/Canopy) | 14,595 lbs./14,198 lbs.    |
|-----------------------|---------------------------------|----------------------------|
|                       | Payload                         | 11,023 lbs.                |
| Ground Pressure       | Empty Cabin/Canopy              | 3.34/3.25 psi              |
|                       | Loaded Cabin/Canopy             | 5.9/5.28 psi               |
| Travel Speed          | Low Speed                       | 6.2 mph                    |
|                       | High Speed                      | 7.5 mph                    |
| Gradeability          | 3 - 17 - 1                      | 20°                        |
| Dimensions            | Total Length                    | 15'6"                      |
|                       | Total Width                     | 7'3"                       |
|                       | Total Height                    | 8'4"                       |
| Engine                | Model                           | Kubota V3800 TIER 4 Final  |
|                       | Type                            | 4 Cycle Water Cooled Diese |
|                       | No. of Cylinders                | 4 Cylinder                 |
|                       | Rated Output                    | 105 hp @ 2400 rpm          |
|                       | Maximum Torque                  | 84/1500 rpm                |
|                       | Fuel Consumption                | 6.38 gph                   |
|                       | Fuel Tank Capacity              | 39.7 gals                  |
|                       | Starting Motor                  | 12V-3.0 kW                 |
|                       | Battery                         | 12V-72 Ah                  |
|                       | Alternator                      | 12V-960 W                  |
|                       | Regulator                       | IC type                    |
|                       | Oil Capacity                    | 4.8 gals                   |
|                       | Coolant                         | 4.0 gal (Engine 1.1 )      |
| Crawler               | Tumbler Center Distance         | 10'3"                      |
|                       | Crawler Carrier Total Width     | 7'3"                       |
|                       | Crawler Width                   | 2'0"                       |
| Min. Ground Clearance | 19.5"                           |                            |
| Vessel Capacity       | Level                           | 2.35 yds. <sup>3</sup>     |
| . ,                   | Heaped                          | 3.92 yds. <sup>3</sup>     |
| Vessel Internal       | ·                               | ,                          |
| Dimensions            | Length                          | 8'6"                       |
|                       | Width                           | 6'5"                       |
|                       | Height                          | 14"                        |
| Standard Vessel       | Flatbed 3-Way Opening Vessel    |                            |
| Driving System        | HST                             |                            |
| Change Speed System   | 2 Speed Motor                   |                            |
| Braking System        | HST Brake + Parking Brake       |                            |